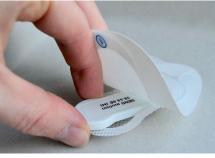

## The sensor On participants body

# THE SURPASS MEASUREMENT SYSTEM

- No battery charge •
- **Record for 3 consecutive weeks**
- Cheap

٠

٠