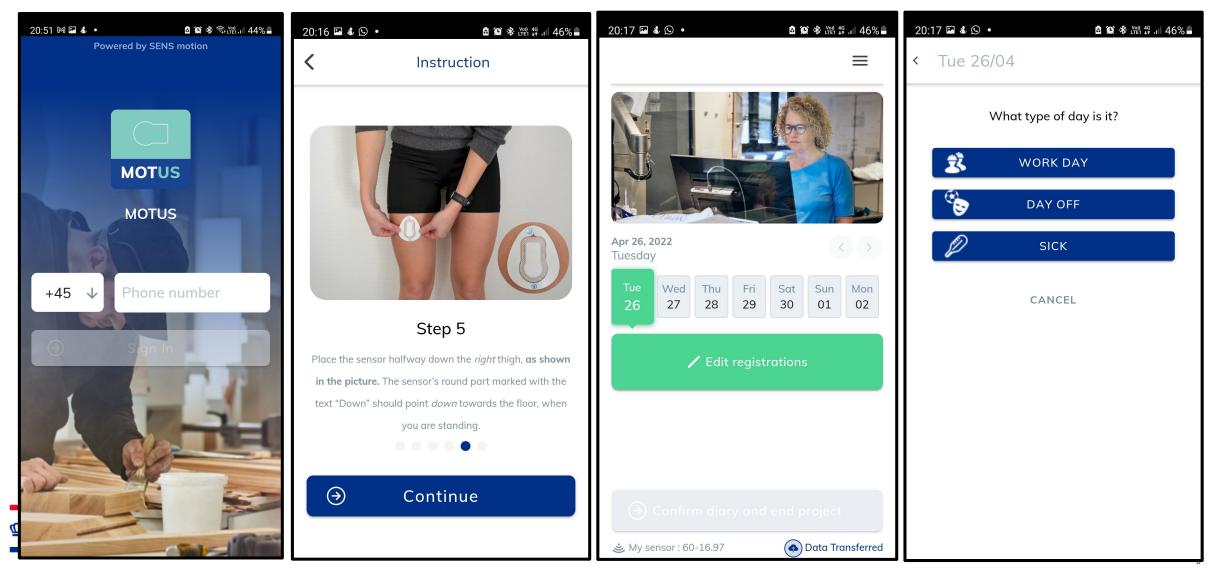

## THE SURPASS SYSTEM

The app

On participants phone

National Research Centre for the Working Environment

## The sensor On participants body