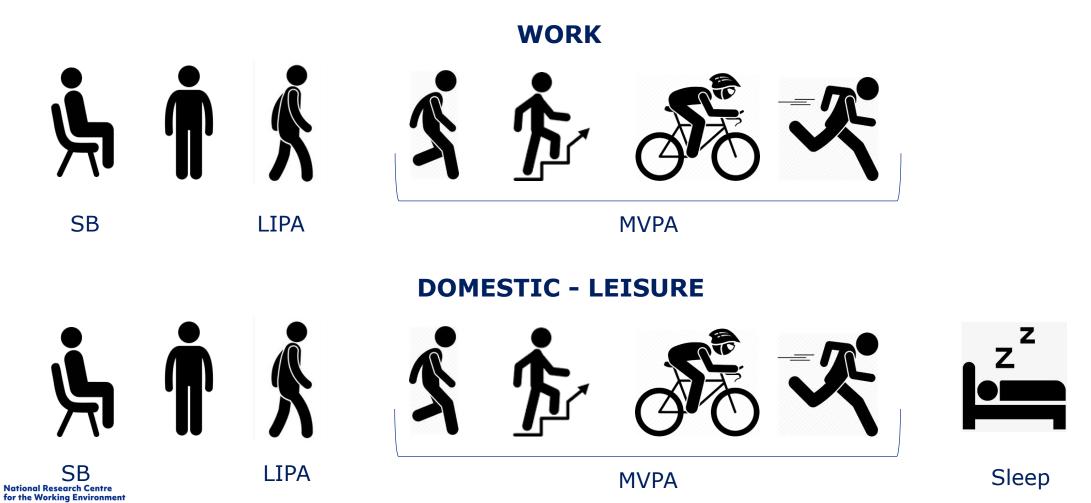

## 5<sup>th</sup> Nordic Seminar on technical Measurement of Physical Activity and Sedentary Behavior

# SurPASS: AUTOMATING DEVICE-BASED MEASUREMENT OF PHYSICAL ACTIVTIY

On behalf of the SurPASS team Nidhi Gupta

VISION Device-Based Measurement system for surveillance and cohorts on **MEANINGFUL** 24/7 Physical Behaviors FOR ALL

00

00

Sur**PASS** 

## MEANINGFUL 24/7 DOMAIN SPECIFIC PHYSICAL BEHAVIORS



# DEVICE-BASED MEASUREMENTS FOR ALL WHAT IS REQUIRED?





**LOW BURDEN** ON PARTICIPANTS AND ADMINISTRATORS

DATA FLOW AND SECURITY

**FLEXIBLE AND SCALABLE** 



## **DEVELOPMENT OF THE SURPASS SYSTEM**





Ļ

## THE SURPASS SYSTEM







The app

On participants phone

National Research Centre for the Working Environment

## The web-app

For researchers

# The backend

## The sensor On participants body

# THE SURPASS MEASUREMENT SYSTEM

- No battery charge •
- **Record for 3 consecutive weeks**
- Cheap

٠

٠



#### **7 days measurements**











### **UNIQUENESS AND NOVELTY**



### USER PRE-FEASBILITY TEST OF THE SYSTEM (N=38)





## **MOTUS STATUS AND ITS FUTURE**

#### The system is in feasibility phase and is ready to go

Denmark



National Research Centre for the Working