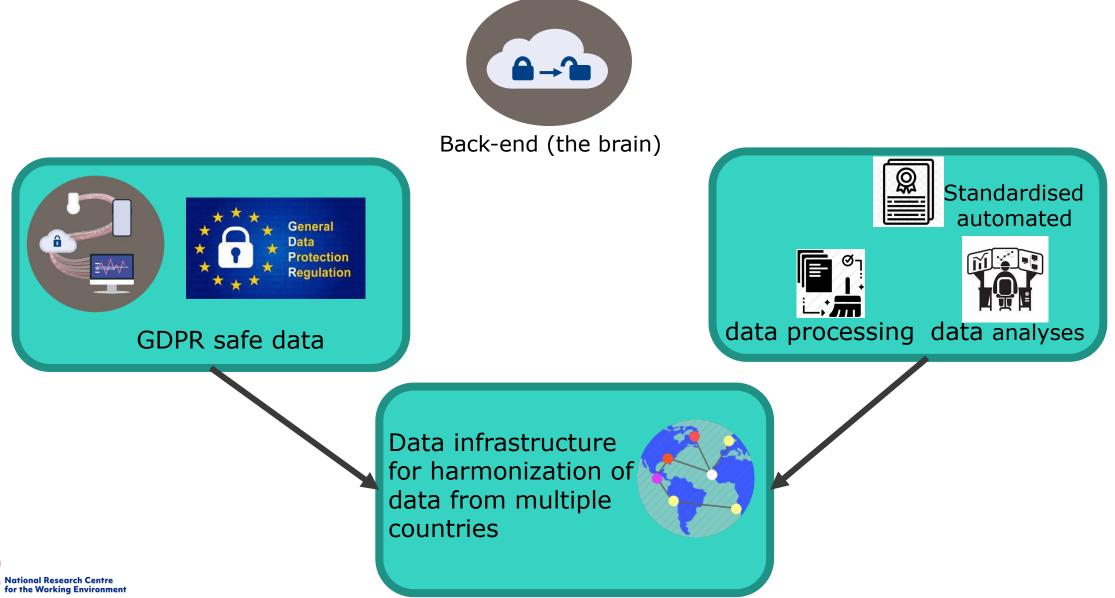

# DEVICE-BASED MEASUREMENTS FOR ALL WHAT IS REQUIRED?

**LOW BURDEN** ON PARTICIPANTS AND ADMINISTRATORS

DATA FLOW AND SECURITY

**FLEXIBLE AND SCALABLE** 

# The backend