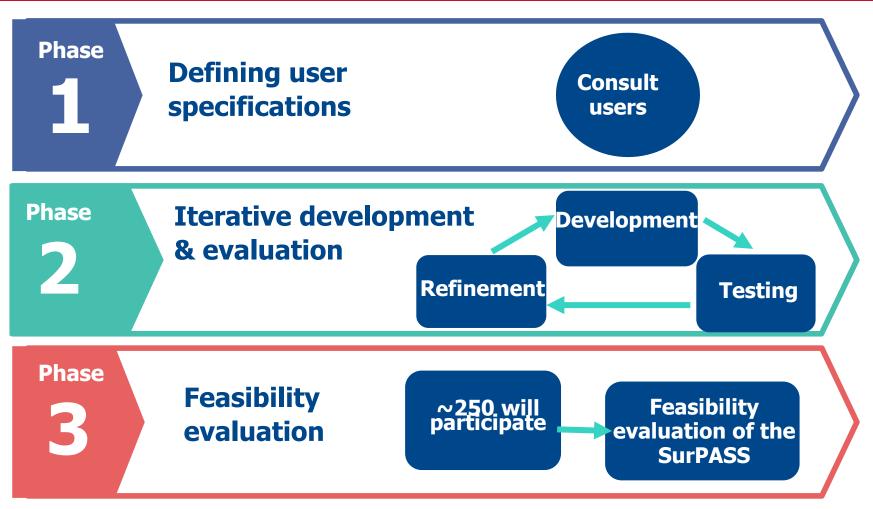

## **DEVELOPMENT OF THE SURPASS SYSTEM**

Ļ

### USER PRE-FEASBILITY TEST OF THE SYSTEM (N=38)