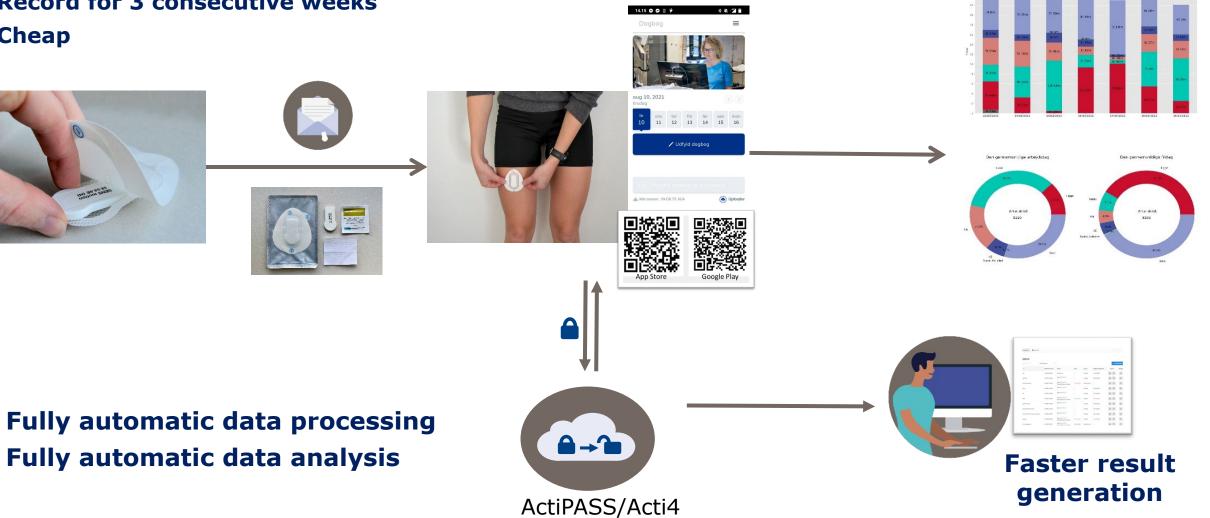

# THE SURPASS MEASUREMENT SYSTEM

- No battery charge •
- **Record for 3 consecutive weeks**
- Cheap

٠

٠

## THE SURPASS SYSTEM

The app

On participants phone

National Research Centre for the Working Environment

## The web-app

For researchers

# The backend

## The sensor On participants body