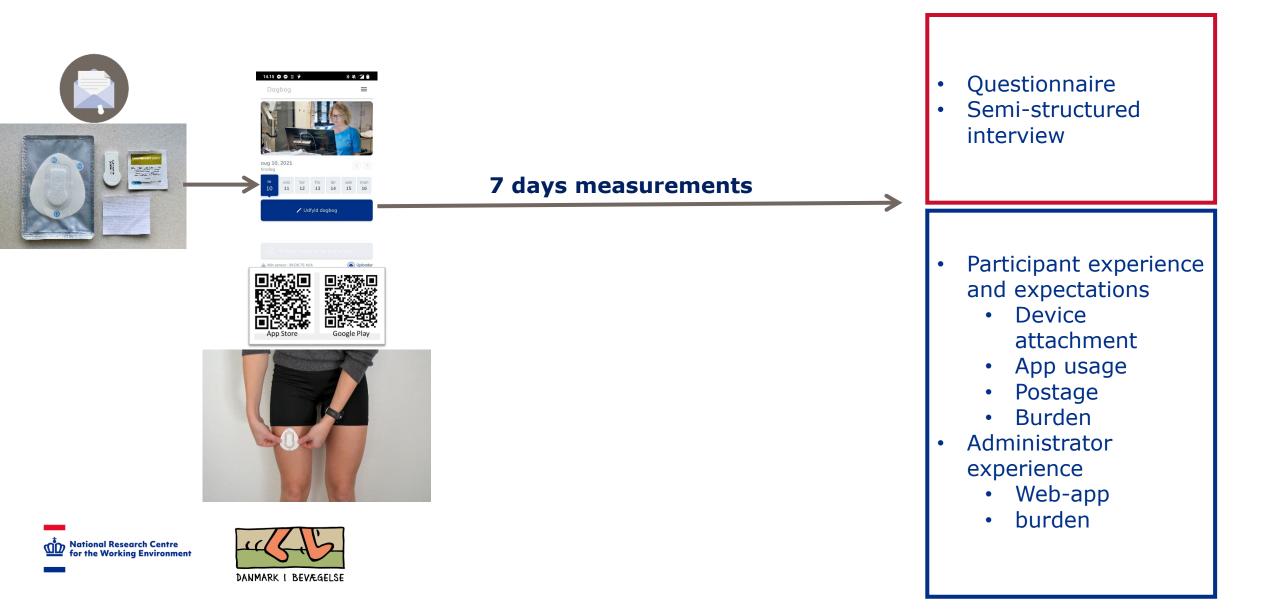

rveillance and cohorts on **MEANINGFUL** 24/7 Physical Behaviors FOR ALL

00

00

Sur**PASS** 

## MEANINGFUL 24/7 DOMAIN SPECIFIC PHYSICAL BEHAVIORS



# DEVICE-BASED MEASUREMENTS FOR ALL WHAT IS REQUIRED?





**LOW BURDEN** ON PARTICIPANTS AND ADMINISTRATORS

DATA FLOW AND SECURITY

**FLEXIBLE AND SCALABLE** 



## **DEVELOPMENT OF THE SURPASS SYSTEM**





Ļ

## THE SURPASS SYSTEM







The app

On participants phone

National Research Centre for the Working Environment

## The web-app

For researchers

# The backend

## The sensor On participants body

# THE SURPASS MEASUREMENT SYSTEM

- No battery charge •
- **Record for 3 consecutive weeks**
- Cheap

٠

٠



#### **7 days measurements**











### **UNIQUENESS AND NOVELTY**



### USER PRE-FEASBILITY TEST OF THE SYSTEM (N=38)





## **MOTUS STATUS AND ITS FUTURE**

#### The system is in feasibility phase and is ready to go

Denmark



National Research Centre for the Working Environment

A cultural adaptation and a feasibility trial of the system should be conducted when used in various regions and countries in the future

**Nordic/EU** 

Non-EU

### **Project Team**

#### National Research Centre for the Working Environment

















Rasmus Kildedal



Kristina Thomassen



**Tonje Pedersen** 



Prof. Emmanuel Stamatakis University of Sydney, Aus



Prof. Paul Jarle Mork NTNU, Norway



Prof. Mette Aadahl, University of Copenhagen Bispebjerg & Frederiksberg Hospital DK

Peter Palm Uppsala University, Sweden

#### **SENS** motion Denmark



National Research Centre for the Working Environment

Kasper Ly