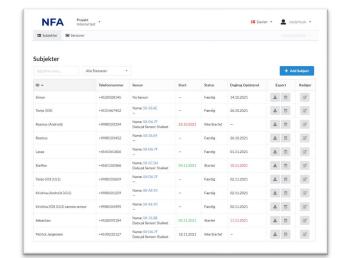

## 5<sup>th</sup> Nordic Seminar on technical Measurement of Physical Activity and Sedentary Behavior

# SurPASS: AUTOMATING DEVICE-BASED MEASUREMENT OF PHYSICAL ACTIVTIY

On behalf of the SurPASS team Nidhi Gupta

VISION Device-Based Measurement system for surveillance and cohorts on **MEANINGFUL** 24/7 Physical Behaviors FOR ALL

00

00

Sur**PASS** 

## MEANINGFUL 24/7 DOMAIN SPECIFIC PHYSICAL BEHAVIORS



# DEVICE-BASED MEASUREMENTS FOR ALL WHAT IS REQUIRED?





**LOW BURDEN** ON PARTICIPANTS AND ADMINISTRATORS

DATA FLOW AND SECURITY

**FLEXIBLE AND SCALABLE** 



## **DEVELOPMENT OF THE SURPASS SYSTEM**





Ļ

## THE SURPASS SYSTEM







The app

On participants phone

National Research Centre for the Working Environment

## The web-app

For researchers

# The backend

## The sensor On participants body

# THE SURPASS MEASUREMENT SYSTEM

- No battery charge •
- **Record for 3 consecutive weeks**
- Cheap

٠

٠



#### **7 days measurements**











### **UNIQUENESS AND NOVELTY**



### USER PRE-FEASBILITY TEST OF THE SYSTEM (N=38)





## **MOTUS STATUS AND ITS FUTURE**

#### The system is in feasibility phase and is ready to go

Denmark



National Research Centre for the Working Environment

A cultural adaptation and a feasibility trial of the system should be conducted when used in various regions and countries in the future

**Nordic/EU** 

Non-EU

### **Project Team**

#### National Research Centre for the Wo